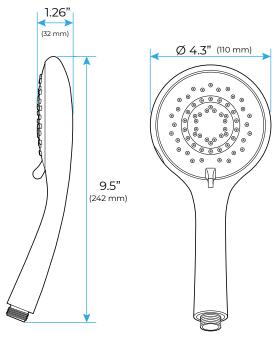

ICATIONS**





Shower Panel /Hose Material: 304 Stainless Steel

Shower Head Size: 900\*300 mm Shower Mixer Material: Brass Concealed Mixer Size: 465\*130 mm

Showerheads Install: Embedded Ceiling Mounted

Concealed Mixer Install: Wall-Mounted

LED Shower Head Functions: Rainfall, Waterfall, Water Column

Water Pressure: 0.3 MPA Water Flow: 16L/min~28L/min

Hand Shower/Shower holder Material: Brass

Shower Accessories Material: Brass LED Light: Need to Connect Power

LED Light Color: 64 Color Shower Hose Length: 1.5M AC: 100-265V 50/60Hz





Water Pressure: 0.3-0.5MPA Shower Flow Rate: 16-28L/min



All dimensions and specifications are nominal and may vary. Use actual products for accuracy in critical situations.



# Fantana Showers 6

#### **Shower Mixer**







### **Hand Shower**



Flow Rate: 2.0 GPM / 7.6 LPM



#### **Shower Mixer Connections**