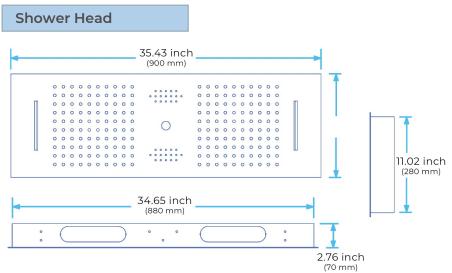

## MUSICAL THERMOSTATIC LED PHONE CONTROLLED RAINFALL WATERFALL SHOWER SYSTEM WITH ROUND HAND SHOWER **SPECIFICATIONS**

Shower Panel /Hose Material: 304 Stainless Steel

Shower Head Size: 900\*300 mm Shower Mixer Material: Brass Concealed Mixer Size: 465\*130 mm

Showerheads Install: Embedded Ceiling Mounted

Concealed Mixer Install: Wall-Mounted

LED Shower Head Functions: Rainfall, Waterfall, Water Column

Water Pressure: 0.3 MPA Water Flow: 16L/min~28L/min

Hand Shower/Shower holder Material: Brass

Shower Accessories Material: Brass LED Light: Need to Connect Power

LED Light Color: 64 Color Shower Hose Length: 1.5M AC: 100-265V 50/60Hz

Water Pressure: 0.3-0.5MPA Shower Flow Rate: 16-28L/min

All dimensions and specifications are nominal and may vary. Use actual products for accuracy in critical situations.