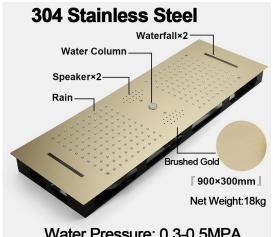

## MUSICAL THERMOSTATIC LED PHONE CONTROLLED RAINFALL WATERFALL SHOWER SYSTEM WITH ROUND HAND SHOWER **SPECIFICATIONS**

Shower Panel /Hose Material: 304 Stainless Steel

Shower Head Size: 900\*300 mm Shower Mixer Material: Brass Concealed Mixer Size: 465\*130 mm

Showerheads Install: Embedded Ceiling Mounted

Concealed Mixer Install: Wall-Mounted

LED Shower Head Functions: Rainfall, Waterfall, Water Column

Water Pressure: 0.3 MPA Water Flow: 16L/min~28L/min

Hand Shower/Shower holder Material: Brass

Shower Accessories Material: Brass LED Light: Need to Connect Power

LED Light Color: 64 Color Shower Hose Length: 1.5M AC: 100-265V 50/60Hz

Water Pressure: 0.3-0.5MPA Shower Flow Rate: 16-28L/min

All dimensions and specifications are nominal and may vary. Use actual products for accuracy in critical situations.