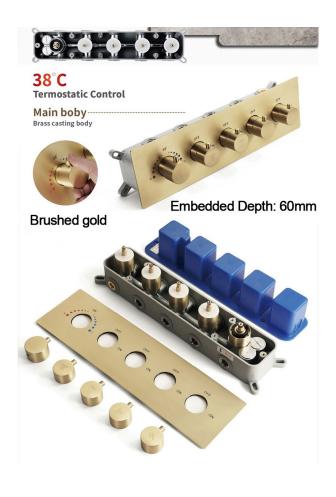

## MUSICAL THERMOSTATIC LED PHONE CONTROLLED RAINFALL WATERFALL SHOWER SYSTEM WITH ROUND HAND SHOWER **SPECIFICATIONS**

Shower Panel /Hose Material: 304 Stainless Steel

Shower Head Size: 900\*300 mm Shower Mixer Material: Brass Concealed Mixer Size: 465\*130 mm

#### **Shower Mixer**