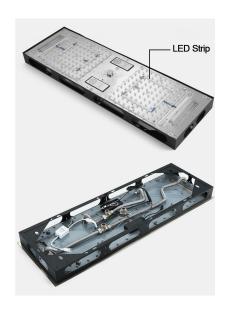

Shower Accessories Material: Brass LED Light: Need to Connect Power

LED Light Color: 64 Color Shower Hose Length: 1.5M AC: 100-265V 50/60Hz

Water Pressure: 0.3-0.5MPA Shower Flow Rate: 16-28L/min

All dimensions and specifications are nominal and may vary. Use actual products for accuracy in critical situations.