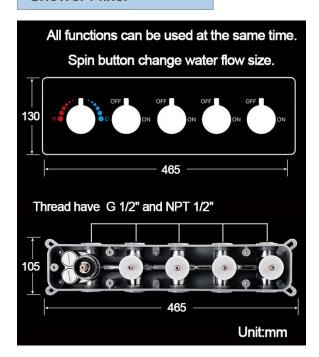

## MUSICAL THERMOSTATIC LED PHONE CONTROLLED RAINFALL WATERFALL SHOWER SYSTEM WITH ROUND HAND SHOWER **SPECIFICATIONS**

Shower Panel /Hose Material: 304 Stainless Steel

Shower Head Size: 900\*300 mm Shower Mixer Material: Brass Concealed Mixer Size: 465\*130 mm

Showerheads Install: Embedded Ceiling Mounted

Concealed Mixer Install: Wall-Mounted

LED Shower Head Functions: Rainfall, Waterfall, Water Column

Water Pressure: 0.3 MPA Water Flow: 16L/min~28L/min

Hand Shower/Shower holder Material: Brass

Shower Accessories Material: Brass LED Light: Need to Connect Power

LED Light Color: 64 Color Shower Hose Length: 1.5M AC: 100-265V 50/60Hz

Water Pressure: 0.3-0.5MPA Shower Flow Rate: 16-28L/min

All dimensions and specifications are nominal and may vary. Use actual products for accuracy in critical situations.