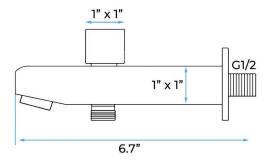

ND HAND SHOWER **SPECIFICATIONS**





Shower Panel /Hose Material: 304 Stainless Steel

Shower Head Size: 900\*300 mm Shower Mixer Material: Brass Concealed Mixer Size: 465\*130 mm

Showerheads Install: Embedded Ceiling Mounted

Concealed Mixer Install: Wall-Mounted

LED Shower Head Functions: Rainfall, Waterfall, Water Column

Water Pressure: 0.3 MPA Water Flow: 16L/min~28L/min

Hand Shower/Shower holder Material: Brass

Shower Accessories Material: Brass LED Light: Need to Connect Power

LED Light Color: 64 Color Shower Hose Length: 1.5M AC: 100-265V 50/60Hz





Water Pressure: 0.3-0.5MPA Shower Flow Rate: 16-28L/min



All dimensions and specifications are nominal and may vary. Use actual products for accuracy in critical situations.



# Fantana Showers 6

#### **Shower Mixer**







### **Hand Shower**



Flow Rate: 2.0 GPM / 7.6 LPM



#### **Shower Mixer Connections**