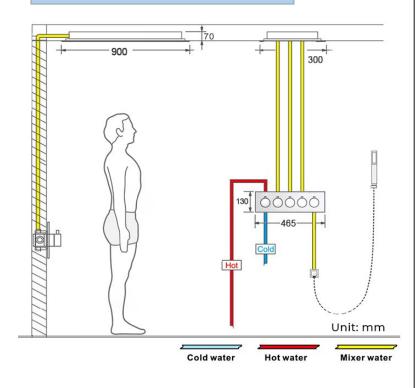

## MUSICAL THERMOSTATIC LED PHONE CONTROLLED RAINFALL WATERFALL SHOWER SYSTEM WITH ROUND HAND SHOWER **SPECIFICATIONS**

Shower Panel /Hose Material: 304 Stainless Steel

Shower Head Size: 900\*300 mm Shower Mixer Material: Brass Concealed Mixer Size: 465\*130 mm

Showerheads Install: Embedded Ceiling Mounted

Concealed Mixer Install: Wall-Mounted

LED Shower Head Functions: Rainfall, Waterfall, Water Column

Water Pressure: 0.3 MPA Water Flow: 16L/min~28L/min

Hand Shower/Shower holder Material: Brass

Shower Accessories Material: Brass LED Light: Need to Connect Power

LED Light Color: 64 Color Shower Hose Length: 1.5M AC: 100-265V 50/60Hz

Water Pressure: 0.3-0.5MPA Shower Flow Rate: 16-28L/min

All dimensions and specifications are nominal and may vary. Use actual products for accuracy in critical situations.