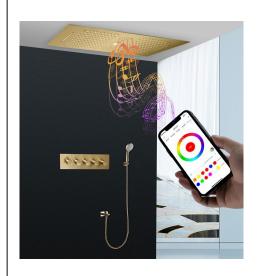

## MUSICAL THERMOSTATIC LED PHONE CONTROLLED RAINFALL WATERFALL SHOWER SYSTEM WITH ROUND HAND SHOWER **SPECIFICATIONS**

Shower Panel /Hose Material: 304 Stainless Steel

Shower Head Size: 900\*300 mm Shower Mixer Material: Brass Concealed Mixer Size: 465\*130 mm

Showerheads Install: Embedded Ceiling Mounted

Concealed Mixer Install: Wall-Mounted

LED Shower Head Functions: Rainfall, Waterfall, Water Column

Water Pressure: 0.3 MPA Water Flow: 16L/min~28L/min

Hand Shower/Shower holder Material: Brass

Shower Accessories Material: Brass LED Light: Need to Connect Power

LED Light Color: 64 Color Shower Hose Length: 1.5M AC: 100-265V 50/60Hz

Water Pressure: 0.3-0.5MPA Shower Flow Rate: 16-28L/min

All dimensions and specifications are nominal and may vary. Use actual products for accuracy in critical situations.